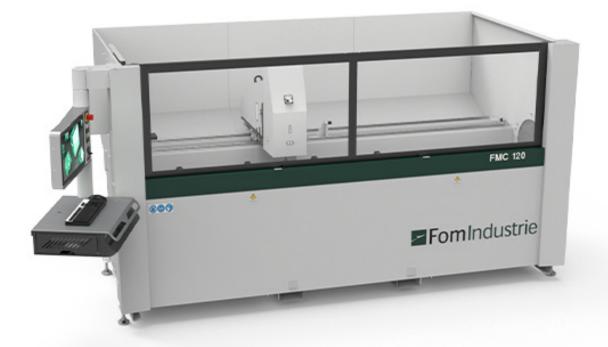

## FMC 120

The FomIndustrie FMC 120 CNC machining centre offers high efficiency thanks to three axes and a worktable with pneumatic positioning at  $0^{\circ}/90^{\circ}/180^{\circ}$ . The Fom FMC 120 is designed to cut and mill aluminium or steel profiles with a maximum thickness of 3mm.

Air-cooled 3kW ISO 30 spindle motor Adjustable motor speed from 1,000 - 15,000 rpm Standard tool magazine has six locations Four cast aluminium pneumatic vices with dual working pressure (high and low) Manual longitudinal postioning Vertical and transversal adjustments do not require tools Two manual stops (left & right side) Control console - Windows 10, USB ports Cloud-based software for monitoring and increasing productivity/efficiency Turnkey system

Height: 1800mm Length: 3600mm Weight: 1400 Kg Power supply: 3F - 380÷415 V - 50 Hz Total power installed: 3,5 kW Air consumption for work cycle: 43 NL/cycle Working pressure: 7 bar Maximum profile machinable on three surfaces