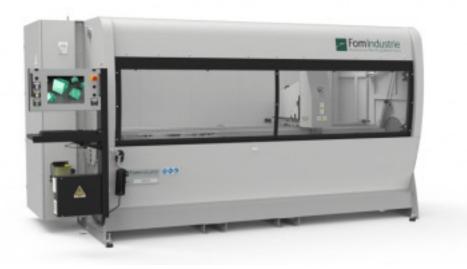

## MODUS

The FomIndustrie MODUS is a world-class CNC Machining Centre - arriving with three control axis and a worktable with pneumatic positioning. The MODUS CNC Machining Centre offers a 6-position tool magazine with fume extraction and adjustable console.

Process Capability

Servo-ventilated 3-phase spindle motor 6 position tool magazine Pneumatic table rotation 0° through 180° Adjustable console with PC including 15" touchscreen monitor with keyboard and mouse Four pneumatic vices with manual positioning Left and right-hand receding pneumatic stop Fume extraction set up Microdrop lubrication with pure oil

Length: 3,960mm Width: 1,760mm Height: 2,065mm

Max power: 2.2 (S6)Kw Tool rotation speed: 12,000rpm 15