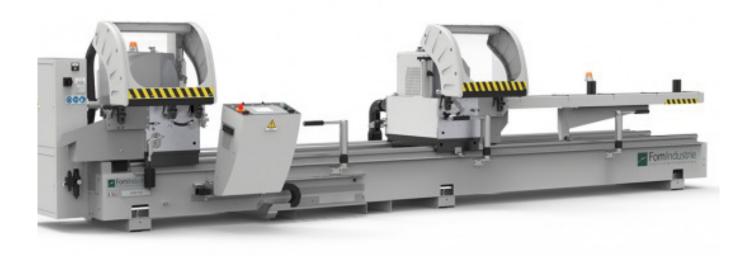

## **BLITZ ALVA 500**

The FomIndustrie BLITZ ALVA 500 is a double-head saw with a ø 500mm tungsten carbine blades. Arriving with a mobile head with motorised movement and electropneumatic control of the head tilt, the BLITZ ALVA 500 is a super-efficient addition to any fabrication suite.

2 ø 500mm tungsten carbine blades Guard for cutting area 3m mobile head roller table Retractable pneumatic intermediate profile support Height of profile measuring device 3 horizontal vices Lubication via atomiser Extraction of chips and fumes USB port