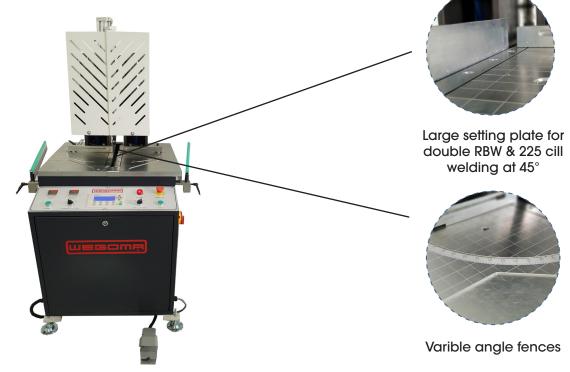

- Variable angle fences enables welding of angles between 30 180°
- Double-reverse butt welding due to large setting & heater plates
- Automatic adjustment of all welding times & parameters via Siemens control
- Easy change Teflon procedure
- Support arms fitted as standard
- Fully guarded
- Two-stage safety clamping foot pedal operated
- Reverse cycle facility enables operator to reposition profile
- Heated restriction knives adjustable from 0.5 2.0mm (standard)
- Fourth corner welding cycle removes the setting plate for small frame/sash sizes
- Corrosion-proof guide rails with INA bearings
- Maintenance friendly