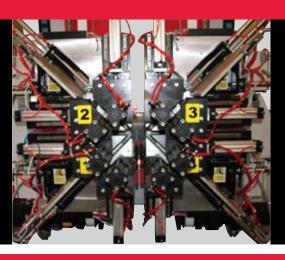

### **FEATURES**

- Automatic 4 head PVCu welder with single frame or double frame welding capability for frame or sash.
- Heavy duty steel frame, to avoid any twist or deflection.
- Vertical movement via axis drive motors along precision linear rail using 4 linear bearings per head.

- Horizontal head positioning is controlledwith servo motors and a high precision lead screw.
- Small operating footprint that allows the machine to be placed up against awall or back to back with another machine.
- Fully programmable Windows PC with instructional graphics for ease of use.