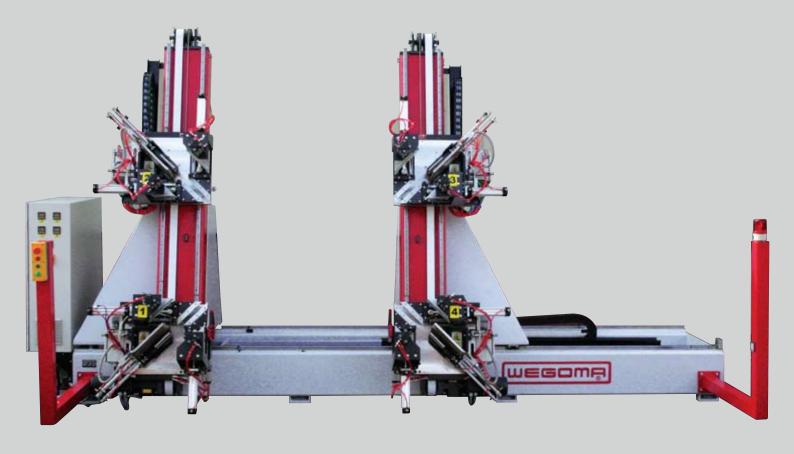

# **WSA-4LV EVO**

## **VERTICAL QUAD WELDER**

### **FEATURES**

- Automatic 4 head PVCu welder with single frame or double frame welding capability for frame or sash.
- Heavy duty steel frame, to avoid any twist or deflection.
- Vertical movement via axis drive motors along precision linear rail using 4 linear bearings per head.

- Horizontal head positioning is controlledwith servo motors and a high precision lead screw.
- Small operating footprint that allows the machine to be placed up against awall or back to back with another machine.
- Fully programmable Windows PC with instructional graphics for ease of use.