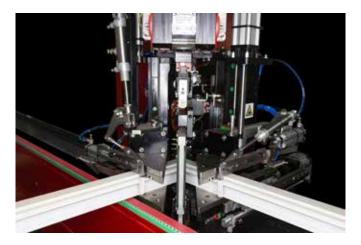

## SL2 FF EVO 2-head CNC Corner Welder

The Graf Synergy SL2 FF EVO 2-head welding machine completely eliminates the need for corner cleaning thanks to its innovative seamless welding technology.

Delivering V Perfect welding to two corners simultaneously, the SL2 FF EVO achieves consistently excellent results on white and foiled profile.

## • Revolutionary V-Perfect CNC welding

- 2 external corners 90° welded simultaneously
- 11 numerically controlled interpolated axes with automatic, stable positioning
- · Magnetic lock positioning within 2mm tolerance
- Automatic cleaning of welding plates
- · Active welding operator can intervene at any time to make adjustments
- Automatic calibration system compensates for profile tolerances
- High speed 1 cycle = 250 seconds
- · No corner cleaning required